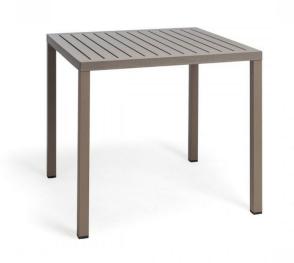

## **CUBE 80 TORTORA DINING TABLE**

Cube is a solid, minimalist professional table made out of resin with a DurelTop square surface. It is an innovative new system in the production of tabletops developed to reach the highest levels of practicality, resistance, and elegance. It also features an aluminum structure that confers solidity and sturdiness. Square-base legs in lacquered aluminum. Available in two sizes and four colors in the catalogue.