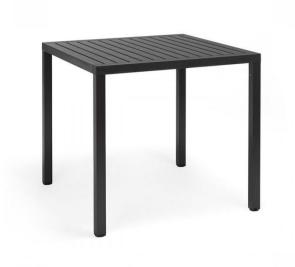

## **CUBE 80 ANTRACITE DINING TABLE**

Cube is a solid, minimalist professional table made out of resin with a DurelTop square surface. It is an innovative new system in the production of tabletops developed to reach the highest levels of practicality, resistance, and elegance. It also features an aluminum structure that confers solidity and sturdiness. Square-base legs in lacquered aluminum. Available in two sizes and four colors in the catalogue.