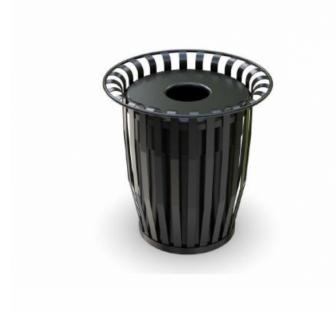

## **CROWN TRASH CAN**

Our Crown Waste Receptacle is one of our most modern and stylish designs. With its tapered bottom and flared top, this receptacle is a great addition to any space. This popular style features ribbed steel. The Crown Waste Receptacle is available in a 36gallon option. In-ground and surface mounting options are available for some receptacles. Available in your choice of textured poly-coated colors.