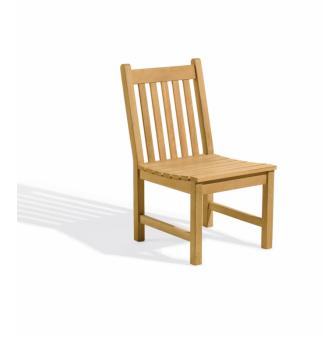

## **CLASSIC TEAK SIDE CHAIR**

Classic is inspired by the English garden; elegant, charming and comfortable. Rooted in traditional English design, Classic complements any setting.

- Constructed of Teak, a superior wood for the construction of outdoor furniture.
- Easy assembly using solid wood dowels
  - Deep seat and ergonomic curve.
  - Mortise and tenon joint construction adds strength and longevity.
    - Slatted seat allows water to pass through which prevents ponding
- Left untreated, teak weathers naturally to a beautiful silver gray color.
  - Will last for years in all weather conditions