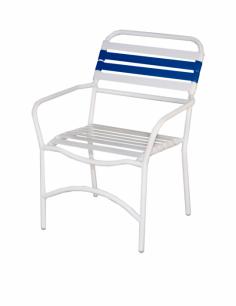

## LARGO STRAP OPEN BACK DINING CHAIR

The Largo collection features a horizontal strap design with a round tube aluminum frame. Vinyl strap colors can be customized based on the needs of your space.

> Seat Height: 16" Arm Height: 24"