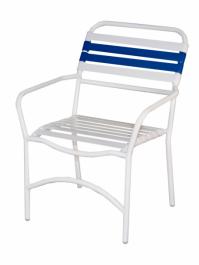

## LARGO STRAP OPEN BACK DINING CHAIR

The Largo collection features a horizontal strap design with a round tube aluminum frame. Vinyl strap colors can be customized based on the needs of your space.

Seat Height: 16" Arm Height: 24"