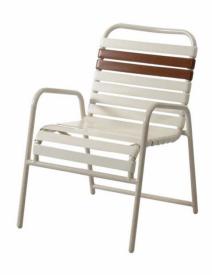

## LARGO STRAP DINING CHAIR

The Largo collection features a horizontal strap design with a round tube aluminum frame. Vinyl strap colors can be customized based on the needs of your space.

Seat Height: 17" Arm Height: 23"