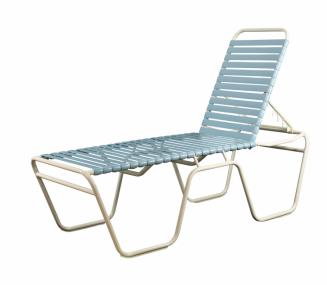

## LARGO STRAP 20" HIGH CHAISE LOUNGE

The Largo collection features a horizontal strap design with a round tube aluminum frame. Vinyl strap colors can be customized based on the needs of your space.

Seat height: 20"

**SKU:** 5220

Categories: Chaise Lounges, Chaise Lounges, Poolside Furniture, Vinyl Strap

Tag: largo