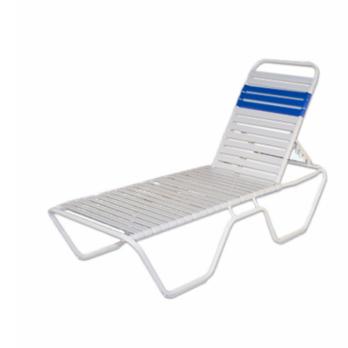

## LARGO STRAP 16" HIGH CHAISE LOUNGE

The Largo collection features a horizontal strap design with a round tube aluminum frame. Vinyl strap colors can be customized based on the needs of your space.

Seat height: 16"

**SKU:** 5216

Categories: Chaise Lounges, Chaise Lounges, Poolside Furniture, Vinyl Strap

Tag: largo