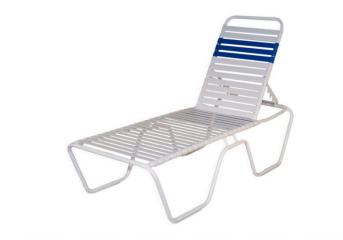

## LARGO STRAP 14" HIGH CHAISE LOUNGE

The Largo collection features a horizontal strap design with a round tube aluminum frame. Vinyl strap colors can be customized based on the needs of your space.

Seat height: 14"