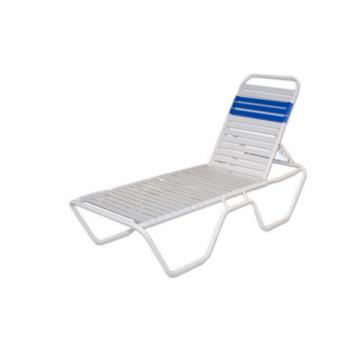

## LARGO STRAP 12" HIGH CHAISE LOUNGE

The Largo collection features a horizontal strap design with a round tube aluminum frame. Vinyl strap colors can be customized based on the needs of your space.

Seat height: 12"