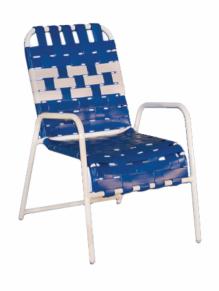

## **BELIZE CROSS STRAP DINING CHAIR**

The Belize collection features a cross-strap design with a round tube aluminum frame.

Cross strap increases the durability and longevity of the vinyl strap, making it easy to last season after season. Colors can be customized based on the needs of your space.

Seat Height: 17" Arm Height: 23"

View our available frame and sling fabric colors <u>here</u>.

To request a quote, simply press the "Quote" button. You can let us know which colors you prefer in the "Additional Details" section of the Request A Quote form.