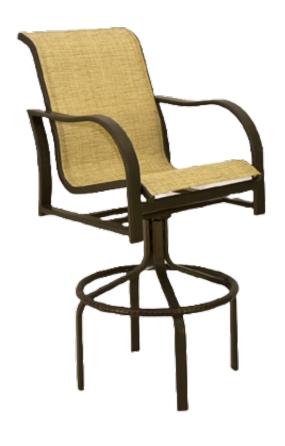

## **CARIBBEAN SWIVEL BAR CHAIR**

Sling bar chairs are perfect for a balcony, poolside, or restaurant setting. This chair is made up of an aluminum frame with antimicrobial sling fabric.

All of our sling chair sizes are customizable. For example, you can add or take away a few inches to the width or depth of the chair in order to make it fit perfectly in your space.

MADE IN THE USA

**SKU:** 99675

Categories: <u>Balcony/Bar Chairs</u>, <u>Bar Furniture</u>, <u>Bar Stools</u>, <u>Chairs</u>, <u>Poolside</u>

<u>Furniture</u>, <u>Sling Furniture</u>

Tag: caribbean