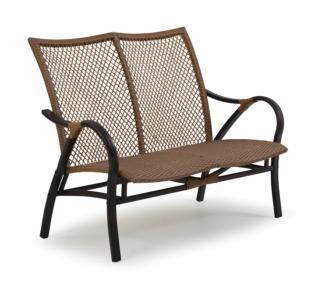

## CAPE COD LOVESEAT

Available in Black Finish and Cork Weave

Comfort, style and durability are three reasons why the Cape Cod Collection continues to be the most popular selling outdoor collection! This collection is elegant and super comfortable. Outdoor quality UV resistant resin is hand woven over allaluminum frames to ensure your chairs are built for years of entertaining and will not rust! Specially designed to withstand sun and storm, the highly flexible, extremely strong synthetic wicker strands are engineered to endure harsh UV rays maintaining their color, texture and strength season after season.