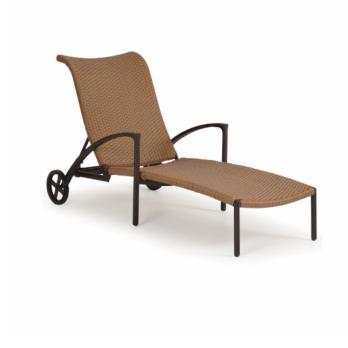

## CAPE COD CHAISE LOUNGE

Available in Black Finish and Cork Weave

Comfort, style and durability are three reasons why the Cape Cod Collection continues to be the most popular selling outdoor collection! This collection is elegant and super comfortable. Outdoor quality UV resistant resin is hand woven over allaluminum frames to ensure your chairs are built for years of entertaining and will not rust! Specially designed to withstand sun and storm, the highly flexible, extremely strong synthetic wicker strands are engineered to endure harsh UV rays maintaining their color, texture and strength season after season.