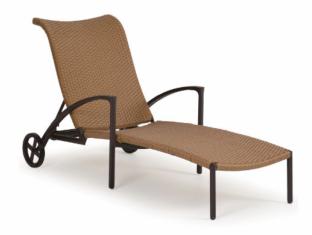

## **CAPE COD CHAISE LOUNGE**

Available in Black Finish and Cork Weave

Comfort, style and durability are three reasons why the Cape Cod Collection continues to be the most popular selling outdoor collection! This collection is elegant and super comfortable. Outdoor quality UV resistant resin is hand woven over all-aluminum frames to ensure your chairs are built for years of entertaining and will not rust! Specially designed to withstand sun and storm, the highly flexible, extremely strong synthetic wicker strands are engineered to endure harsh UV rays maintaining their color, texture and strength season after season.