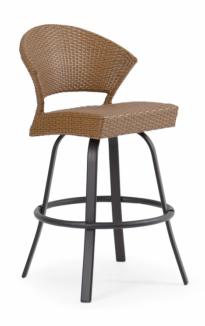

## CAPE COD ARMLESS SWIVEL BAR STOOL

Available in Black Finish and Cork Weave

Comfort, style and durability are three reasons why the Cape Cod Collection continues to be the most popular selling outdoor collection! This collection is elegant and super comfortable. Outdoor quality UV resistant resin is hand woven over all-aluminum frames to ensure your chairs are built for years of entertaining and will not rust! Specially designed to withstand sun and storm, the highly flexible, extremely strong synthetic wicker strands are engineered to endure harsh UV rays maintaining their color, texture and strength season after season.