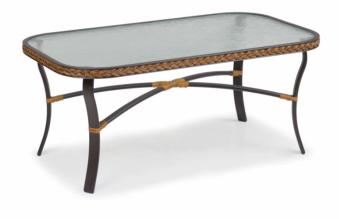

## CAPE COD 42" X 24" RECTANGLE COCKTAIL TABLE

Available in Black Finish and Cork Weave

Comfort, style and durability are three reasons why the Cape Cod Collection continues to be the most popular selling outdoor collection! This collection is elegant and super comfortable. Outdoor quality UV resistant resin is hand woven over all-aluminum frames to ensure your chairs are built for years of entertaining and will not rust! Specially designed to withstand sun and storm, the highly flexible, extremely strong synthetic wicker strands are engineered to endure harsh UV rays maintaining their color, texture and strength season after season.