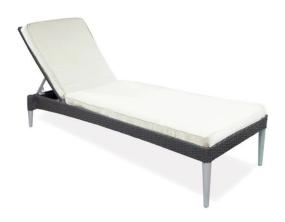

## **CANCUN CHAISE LOUNGE**

This fun collection mixes a textured all-weather wicker with a slender powder coated frame. The tapered legs are reminiscent of classic mid-century design and give the pieces an airy quality. Its small footprint and contemporary feel make it a natural choice for patios, decks and balconies.