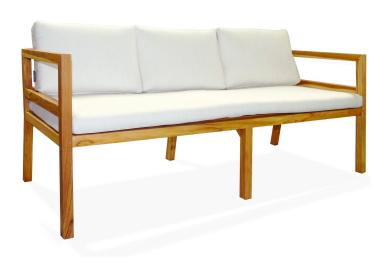

## **CALI SOFA**

SKU: CAL103

Categories: Deep Seating, Luxury, Poolside

Furniture, Sofas, Sofas, Teak

Tags: Cali, Deep Seating, Luxury, Sofa, teak

## PRODUCT DESCRIPTION

The Cali is an elegant collection of outdoor furniture beautifully hand-crafted in sustainably harvested teak. The result is an eye-catching, instantly likable full collection of Seating, Dining and Sun Lounger that captures the spirit of luxury while extending design language into new heights. The wood in this instant classic will only get more beautiful with time, weathering to a silvery gray.

## **ADDITIONAL INFORMATION**

**Dimensions** 69 × 27 × 33 in

Length 81

**width** 25.5

Overall Height 45

arm height

26.5