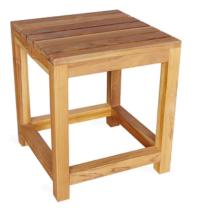

## CALI SIDE TABLE

The Cali is an elegant collection of outdoor furniture beautifully hand-crafted in sustainably harvested teak. The result is an eye-catching, instantly likable full collection of Seating, Dining and Sun Lounger that captures the spirit of luxury while extending design language into new heights. The wood in this instant classic will only get more beautiful with time, weathering to a silvery gray.