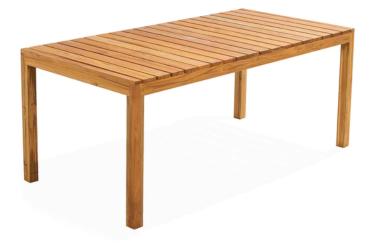

## CALI DINING TABLE

The Cali is an elegant collection of outdoor furniture beautifully hand-crafted in sustainably harvested teak. The result is an eye-catching, instantly likable full collection of Seating, Dining and Sun Lounger that captures the spirit of luxury while extending design language into new heights. The wood in this instant classic will only get more beautiful with time, weathering to a silvery gray.