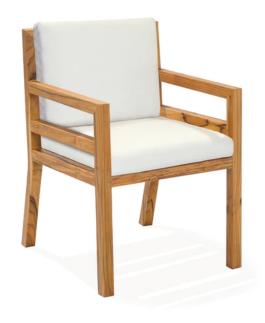

## **CALI DINING CHAIR**

The Cali is an elegant collection of outdoor furniture beautifully hand-crafted in sustainably harvested teak. The result is an eye-catching, instantly likable full collection of Seating, Dining and Sun Lounger that captures the spirit of luxury while extending design language into new heights. The wood in this instant classic will only get more beautiful with time, weathering to a silvery gray.