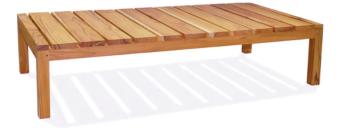

## **CALI COFFEE TABLE**

The Cali is an elegant collection of outdoor furniture beautifully hand-crafted in sustainably harvested teak. The result is an eye-catching, instantly likable full collection of Seating, Dining and Sun Lounger that captures the spirit of luxury while extending design language into new heights. The wood in this instant classic will only get more beautiful with time, weathering to a silvery gray.