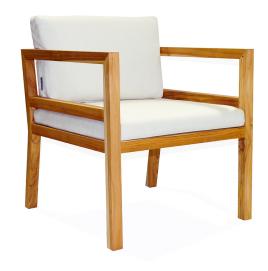

## **CALI ARMCHAIR**

The Cali is an elegant collection of outdoor furniture beautifully hand-crafted in sustainably harvested teak. The result is an eye-catching, instantly likable full collection of Seating, Dining and Sun Lounger that captures the spirit of luxury while extending design language into new heights. The wood in this instant classic will only get more beautiful with time, weathering to a silvery gray.