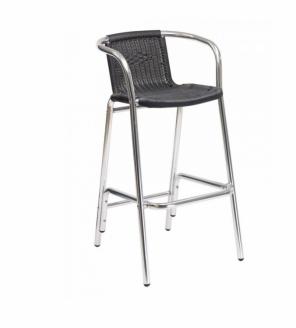

# BW-51 FLAT WEAVE ALUMINUM BAR CHAIR

**Construction:** Anodized or powder-coated aluminum frame / PE wired filament weave

Seat Dimensions: 14" D x 16.5" W x 29.5" H

Footrest Height: 14"

Weight: 12 lbs.

Stackable: No

#### **Quick Ship Color Options:**

- Anodized Frame W/ Bordeaux, Green, or Tan Round Faux Wicker
- Black Frame W/ Espresso or Tan Round Faux Wicker

SKU: BW-51 Categories: <u>Aluminum</u>, <u>Bar Furniture</u>, <u>Bar</u> <u>Stools, Chairs, Restaurant/Cafe Furniture</u> Tags: <u>AL</u>, <u>bal</u>