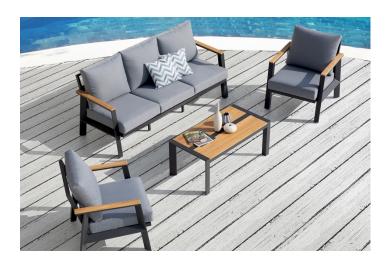

## **BURTON 4-PIECE ALUMINUM SOFA SET**

This rectangular and aluminum teak coffee table is a modern and sleek design that will complement any outdoor space. A durable aluminum frame connected by a cross design offers a sturdy base with clean lines for a contemporary rectangular coffee table. Functional coffee table to easily display decorative centerpieces plus beverages, or snacks while entertaining in the outdoor space.

x2 Aluminum rattan single sofa - D31.75"\*W28.75"\*H32.25"

Aluminum Teak 3-Seat Sofa - D31.75"\*W76.75"\*H32.25"

Aluminum Teak Coffee Table -L43.25"\*W22"\*H18"

Product shipped as pictured

Lead Time 2-3 Weeks