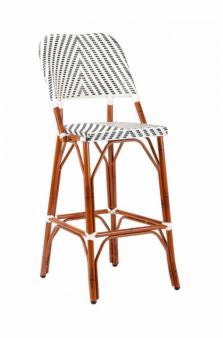

## BRT-01 FAUX WICKER WEAVE ALUMINUM ARMLESS BAR CHAIR

**Construction:** Powder coated aluminum frame / PE faux wicker weave

Seat Dimensions: 16.5" D x 16" W x 30" H

Footrest Height: 12"

Weight: 13 lbs.

Stackable: No

## **Quick Ship Color Options:**

 Bamboo-look frame with a choice of PE faux wicker weave – Black/White, Blue/Ivory, Bordeaux/Ivory, Chocolate/Ivory, Green/Ivory

SKU: BRT-01

Categories: <u>Aluminum</u>, <u>Bar Furniture</u>, <u>Bar Stools</u>, <u>Chairs</u>, <u>Restaurant/Cafe Furniture</u>