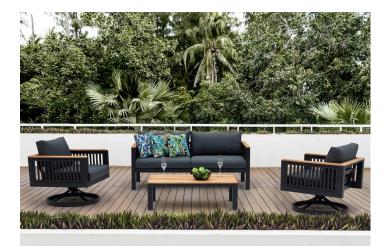

## BONA 4-PIECE ALUMINUM SOFA SET

The Bona 4-piece aluminum sofa set is consist of two swivel single sofas, one love seat and one coffee table.

x2 Aluminum Teak Swivel Single Sofa -D30"\*W29.5"\*H25.5"

> Aluminum Teak Double Sofa -D30"\*W58"\*H25.5"

> Aluminum Teak Coffee Table -D43.25"\*W23.25"\*H17.75"

Product shipped as pictured

Lead Time 2-3 Weeks

SKU: 2SAR470S-SAR470B-CAA470 Categories: Common Area, Deep Seating, Luxury, Outdoor Wicker, Rooftop Tags: bona, Common Area, Deep Seating, Luxury, Outdoor Wicker, Rooftop, Senior Living