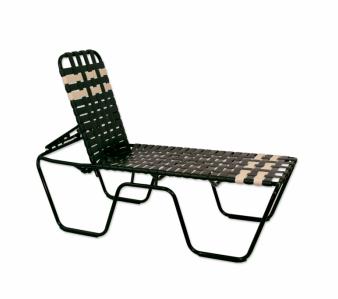

## BELIZE 20" CROSS STRAPPED CHAISE LOUNGE

The Belize collection features a cross-strap design with a round tube aluminum frame. Cross strap increases the durability and longevity of the vinyl strap, making it easy to last season after season. Colors can be customized based on the needs of your space.

Seat Height: 20"

View our available frame and sling fabric colors <u>here</u>.

To request a quote, simply press the "Quote" button. You can let us know which colors you prefer in the "Additional Details" section of the Request A Quote form.