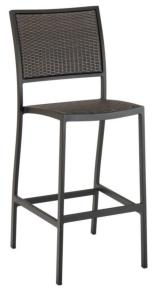

## BAL-5625-0 WICKER WEAVE ARMLESS BAR STOOL

Construction: Powder coated aluminum frame / PE faux wicker weave / Faux teak armrest inserts

Seat Dimensions: 16.5" D x 16" W x 46" H

Footrest Height: 12.5"

Weight: 14 lbs.

Stackable: No

Quickship Color Options:

- Black frame with a choice of Java or Natural seat and back
- Silver frame with a choice of Java or Natural seat and back

SKU: BAL-5625-1 Categories: <u>Bar Furniture</u>, <u>Bar Stools</u>, <u>Chairs</u>, <u>Restaurant/Cafe Furniture</u> Tags: <u>AL</u>, <u>bal</u>