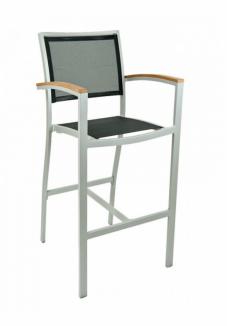

## BAL-5624 BAR STOOL W/ FAUX TEAK ARMS

Construction: Powder coated aluminum frame / Sling back and seat / Faux teak armrests

Seat Dimensions: 16.5" D x 16" W x 30" H

Arm Height: 39"

Weight: 15 lbs.

Stackable: No