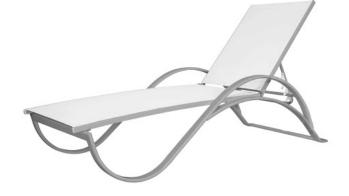

## ATLANTIC CHAISE LOUNGE

78" L x 27" W x 16" SH x AH 21.5"x H 45"

Chaise lounges are the perfect addition to any pool. This chaise lounge is made up of an aluminum frame with antimicrobial sling fabric.

All of our chaise lounge sizes are customizable. For example, the height can vary from 12" to 18" high depending on your needs.

View our available frame and sling fabric colors <u>here</u>.

To request a quote, simply press the "Quote" button. You can let us know which colors you prefer in the "Additional Details" section of the Request A Quote form.