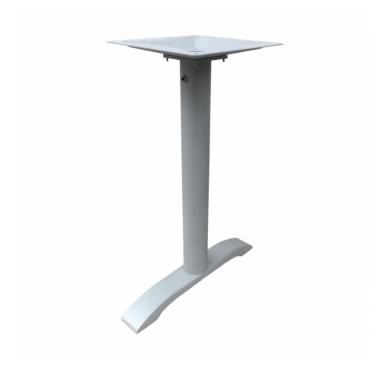

## AL-2900 UMBRELLA DINING T-BASE (30X48, 32X48, OR 30X70 FIT)

NOTE: TWO REQUIRED FOR EACH TABLE BASE

Table Top Fit: 30x48, 32x48, 30x70

Finish: Black, Silver

Material: Cast Weighted Aluminum Bottom (Accommodates Umbrella)

Construction: Zinc Coated base, with SST316 steel umbrella post in a powder-coated finish

Base Height: 28" H

Spread: 22"

Post Diameter: 3"

Weight: 16 lbs.

SKU: AL-2900 UMB T-BASE Categories: <u>Restaurant/Cafe Furniture</u>, <u>Table</u> <u>Bases</u>, <u>Table Bases</u>, <u>Tables</u> Tags: <u>AL</u>, <u>AL Base</u>, <u>AL Top</u>, <u>bal</u>