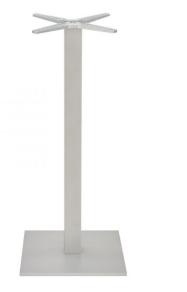

## AL-2500BH 18X3 BAR HEIGHT BASE W/ CAST ALUMINUM WEIGHTED BOTTOM (24" TO 32" FIT)

Construction: Aluminum / With a cast weighted bottom

Base Finish: Black or Silver

Table Top Fit: 24" to 32" Round or Square

Overall Height: 42"

Spread: 18"

Post W x D: 3" x 3"

Weight: 52 lbs.

SKU: AL-2500BH 18x3-1 Categories: <u>Bar Tables</u>, <u>Restaurant/Cafe</u> <u>Furniture</u>, <u>Table Bases</u>, <u>Table Bases</u>, <u>Tables</u> Tags: <u>AL</u>, <u>AL Base</u>, <u>AL Top</u>, <u>bal</u>