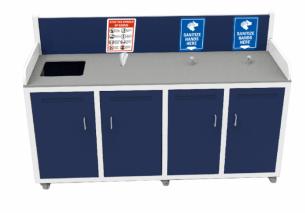

## ADA-COMPLIANT HAND SANITIZER/DISINFECTING WIPE CONSOLE

An ADA Compliant multi-station, high capacity hand sanitizer, and disinfecting wipe console with a waste receptacle.

Includes: One (1) Disinfecting Wipe Station with Disinfecting Wipe Canister, (2) One Gallon Hand Sanitizer Ports, (2) one-gallon jugs with pumps, Header Board with Signage, and Rigid Liner.

Disinfecting Wipes and Hand Sanitizer Supplied by Customer.

**Colors:** Black, Brown, Cedar, Gray, Green, Navy, Weathered, White, Naturals -Driftwood, Naturals - Mahogany, Naturals -Teak

DuraLumber™- Panel