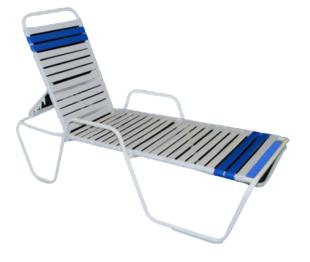

## A-216 HORIZONTAL STRAP CHAISE LOUNGE WITH ARMS

The A-216 features a horizontal-strap design with a round tube aluminum frame.

Colors can be customized based on the needs of your space.

Seat Height: 16"