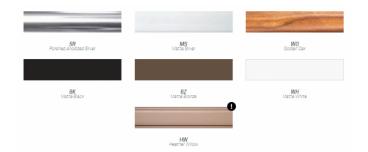

#### Pole Colors:

\*Heather Willow available in select sizes

**SKU:** 854FMC

Categories: Quick Ship, Umbrellas

Tags: monterey, umbrella