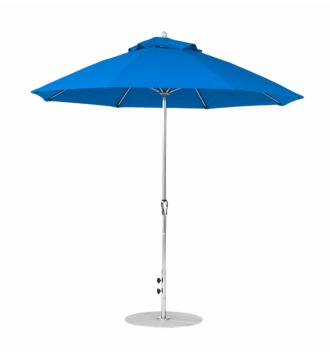

# MONTEREY 9' FIBERGLASS UMBRELLA WITH CRANK (NO TILT)

The Monterey fiberglass market umbrella is manufactured using the most resilient materials available. The half-inch thick fiberglass ribs allow the frame to bend and flex easily in windy conditions, while the durable aluminum center pole, and maintenance-free resin and stainless-steel parts ensure this umbrella will provide years of worry-free shade. Choose from a heavy gauge pulley system, sturdy crank no-tilt, or industry-best crank auto tilt. Available in five sizes and six beautiful frame finishes, the Monterey is designed to allow you to bring commercial durability home to your cherished outdoor living space.

### **CRANK LIFT / NO TILT**

Designed with a cast 316 stainless steel handle, this is the ONLY crank system in the industry designed for commercial use. Our frame features a durable paracord lift and stainless-steel parts, ensuring no rust in coastal environments.

### handle and axle

- 1/2" fiberglass ribs and struts for maximum strength and flexibility
- 1.5" diameter center pole with a 1/8" aluminum wall thickness provides incredible strength and durability
- Stainless steel grommets attach the canopy securely to the frame
  - Modular design
- Stainless steel hardware throughout

• Clearance: 76"

• Upper pole: 69"

• Lower pole: 37"

• Mast diameter: 1.5"