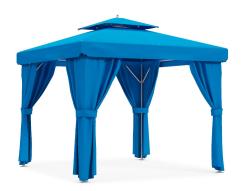

## 883MLA-SQ 10X10 MARELLA CABANA

- Complete Extruded Aluminum Frame
- Type II, Class I performance anodizing marine standard
  - 316L Stainless Steel Hardware/Couplings
- Easy drop in canopy attachment with barrel bolt connections
- Engineered for a simplified assembly

Full turn curtains are included as part of the standard Marella. Can add Full Privacy Tension Wall (x1), Entrance Half Curtains (x2) or Full Curtain Split Wall (x1)

SKU: 883MLA-SQ

Categories: Cabanas & Towel Huts, Poolside