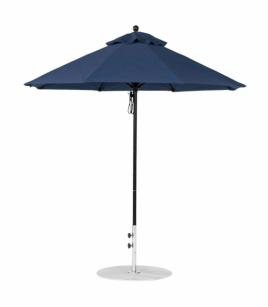

# MONTEREY 7.5' FIBERGLASS UMBRELLA WITH PULLEY LIFT

The Monterey fiberglass market umbrella is manufactured using the most resilient materials available. The half-inch thick fiberglass ribs allow the frame to bend and flex easily in windy conditions, while the durable aluminum center pole, and maintenance-free resin and stainless-steel parts ensure this umbrella will provide years of worry-free shade. Choose from a heavy gauge pulley system, sturdy crank no-tilt, or industry-best crank auto tilt. Available in five sizes and six beautiful frame finishes, the Monterey is designed to allow you to bring commercial durability home to your cherished outdoor living space.

#### **PULLEY LIFT**

Our easy glide pulley system is supported by a durable woven cord, which allows you to effortlessly open and close the umbrella. All of our pulley lift umbrellas are designed with a hook pin to keep the pulley cord out of reach and out of sight.

#### Specifications:

• Smooth and effortless pulley system

- 1/2" fiberglass ribs and struts for maximum strength and flexibility
- 1.5" diameter center pole with a 1/8" aluminum wall thickness provides incredible strength and durability
- Stainless steel grommets attach the canopy securely to the frame
  - Modular design
- Stainless steel hardware throughout