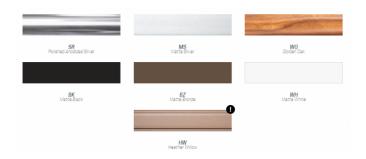

### Pole Colors:

\*Heather Willow available in select sizes

**SKU:** 845FM

Categories: Quick Ship, Umbrellas

Tags: monterey, umbrella