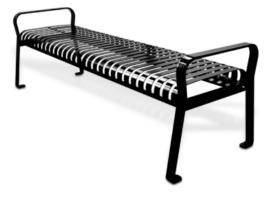

## 6' STRAP METAL BENCH - WITHOUT BACK

An excellent addition to any sidewalk, entryway or courtyard area. This commercial grade bench is manufactured with high quality steel and welded together to withstand all of the usage it will invite. Manufactured to withstand continued seasonal exposure, this flat steel bench is finished in a seamless UV stabilized, corrosion resistant powder-coating. This 6' commercial steel flat bench is a great, low maintenance seating addition for any high volume outdoor location.