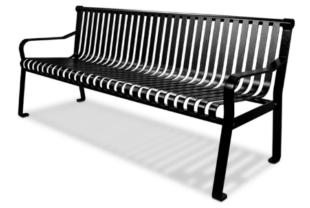

## **6' STRAP METAL BENCH - WITH BACK**

An excellent addition to any sidewalk, entryway or courtyard area. This commercial grade bench is manufactured with high quality steel and welded together to withstand all of the usage it will invite. Manufactured to withstand continued seasonal exposure, this flat steel bench is finished in a seamless UV stabilized, corrosion resistant powder-coating. This 6' commercial steel flat bench is a great, low maintenance seating addition for any high volume outdoor location.