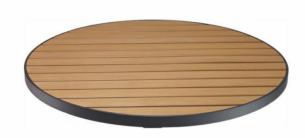

## **48" FAUX TEAK/ALUMINUM ROUND TABLE TOP**

Construction: Faux Teak Top / Powder coated aluminum edge / Top Only, Base Sold Separately

Shape: Round

**Sizes:** 24, 32, 36, 48

## **Quick Ship Color Options:**

- Black frame / Gray faux teak
- Black frame / Natural color faux teak
  - Gray frame / Gray faux teak
- Silver frame / Natural color faux teak

View all accompanying bases here.

**SHAPE** 

Round

**ROUND SIZES (IN)** 

24, 36, 32, 48

COMBINATIONS (FRAME/SEAT OR INLAY)

[Black, Silver / Faux Teak], [Gray / Gray Faux Teak]

**SKU: TA-PT48ROUND** 

Categories: Restaurant/Cafe Furniture, Table