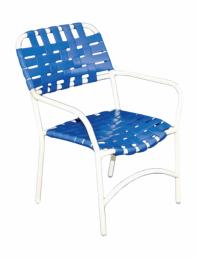

## **BELIZE CROSS STRAP CHAIR**

The Belize collection features a cross-strap design with a round tube aluminum frame.

Cross strap increases the durability and longevity of the vinyl strap, making it easy to last season after season. Colors can be customized based on the needs of your space.

Seat Height: 16" Arm Height: 23"

View our available frame and sling fabric colors <u>here</u>.

To request a quote, simply press the "Quote" button. You can let us know which colors you prefer in the "Additional Details" section of the Request A Quote form.