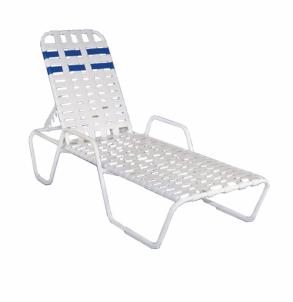

## BELIZE CROSS STRAPPED CHAISE LOUNGE W/ ARMS

The Belize collection features a cross-strap design with a round tube aluminum frame.

Cross strap increases the durability and longevity of the vinyl strap, making it easy to last season after season. Colors can be customized based on the needs of your space.

Seat Height: 13" Arm Height: 18"

View our available frame and sling fabric colors here.

To request a quote, simply press the "Quote" button. You can let us know which colors you prefer in the "Additional Details" section of the Request A Quote form.