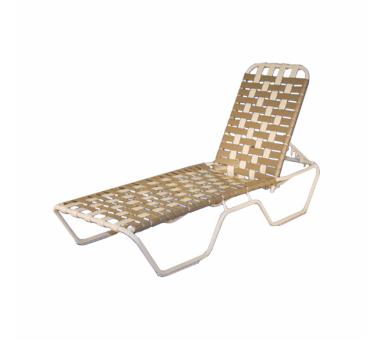

## BELIZE CROSS STRAPPED CHAISE LOUNGE

The Belize collection features a cross-strap design with a round tube aluminum frame. Cross strap increases the durability and longevity of the vinyl strap, making it easy to last season after season. Colors can be customized based on the needs of your space.