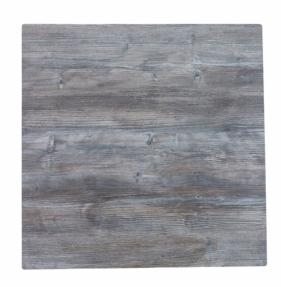

## 36 X 36 ELEMENTS TABLE TOP -VINTAGE PINE

**Construction:** High-pressure laminate with a phenolic resin core and edge (polished) / Straight edge profile / Top only, base sold separately

Shape: Round, Square, or Rectangle

Sizes (Square/Rect): 30 x 70, 36 x 36, 24 x 30, 30 x 30, 30 x 48

Sizes (Round): 30, 36, 48

**Quick Ship Color Options:** Dark Concrete, Mali Wenge, Sawcut Oak, Vintage Pine

View all accompanying bases <u>here</u>.