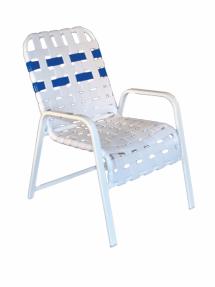

## **RIO CROSS STRAPPED CHAIR**

The Rio collection features horizontal strap and cross-strap products with a round tube aluminum frame. Vinyl strap colors can be customized based on the needs of your space.

Seat Height: 16.5" Arm Height: 23"

View our available frame and sling fabric colors <u>here</u>.

To request a quote, simply press the "Quote" button. You can let us know which colors you prefer in the "Additional Details" section of the Request A Quote form.