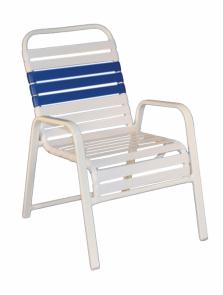

## **RIO HORIZONTAL STRAPPED CHAIR**

The Rio collection features horizontal strap and cross-strap products with a round tube aluminum frame. Vinyl strap colors can be customized based on the needs of your space.

Seat Height: 16.5" Arm Height: 23"

View our available frame and sling fabric colors <u>here</u>.

To request a quote, simply press the "Quote" button. You can let us know which colors you prefer in the "Additional Details" section of the Request A Quote form.