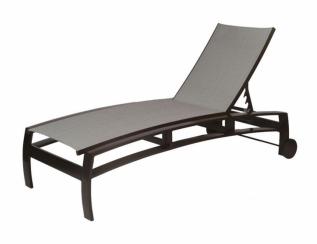

## **PLAYA CHAISE LOUNGE**

Chaise lounges are the perfect addition to any pool. This chaise lounge is made up of an aluminum frame with antimicrobial sling fabric.

All of our chaise lounge sizes are customizable. For example, the height can vary from 12" to 18" high depending on your needs.